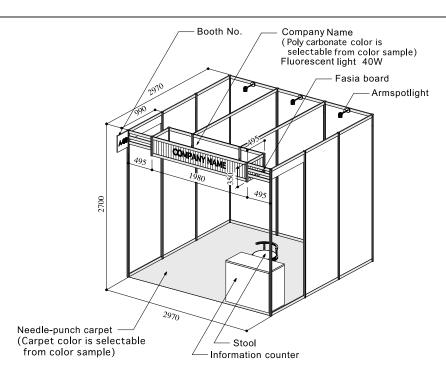

#### ■1 Booth Type A (9m²)

| 1 Booth Type A (Basic) |                                        |          |  |  |
|------------------------|----------------------------------------|----------|--|--|
| No.                    | Item Name                              | Quantity |  |  |
| 1                      | Needle-punch carpet 1 boo              |          |  |  |
| 2                      | Fasia board                            | 3 m      |  |  |
| 3                      | Company Name                           | 1        |  |  |
| 4                      | Information counter                    | 1        |  |  |
| 5                      | Stool                                  | 1        |  |  |
| 6                      | Fluorescent light 40W                  | 1        |  |  |
| 7                      | Armspotlight                           | 3        |  |  |
| 8                      | Outlet (100V600W)                      | 1        |  |  |
| 9                      | Electric construction fee of main line | 1kw      |  |  |

- \*The above price does not include electric construction fee of main line for more than 1kw.
- \*The specifications may vary depending on the position or type of the booth.

### Exhibition space fee + Packaged Display Rental fee JPY 432,000- (excluding tax)