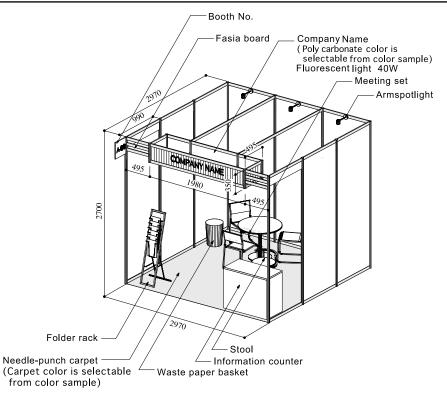

### ■ 1 Booth Type B (9m²)

| 1 Booth Type B(Basic) |                                                   |          |
|-----------------------|---------------------------------------------------|----------|
| No.                   | Item Name                                         | Quantity |
| 1                     | Needle-punch carpet                               | 1 booth  |
| 2                     | Fasia board                                       | 3 m      |
| 3                     | Company Name                                      | 1        |
| 4                     | Information counter                               | 1        |
| 5                     | Stool                                             | 1        |
| 6                     | Fluorescent light 40W                             | 1        |
| 7                     | Armspotlight                                      | 3        |
| 8                     | Outlet (100V600W)                                 | 1        |
| 9                     | Electric construction fee of main line            | 1kw      |
| 10                    | Folder rack                                       | 1        |
| 11                    | Meeting set:<br>(Round table ×1,Stacking chair×3) | 1        |
| 12                    | Waste paper basket                                | 1        |

- \*The above price does not include electric construction fee of main line for more than 1kw.
- \*The specifications may vary depending on the position or type of the booth.

Exhibition space fee + Packaged Display Rental fee JPY 450,000- (excluding tax)