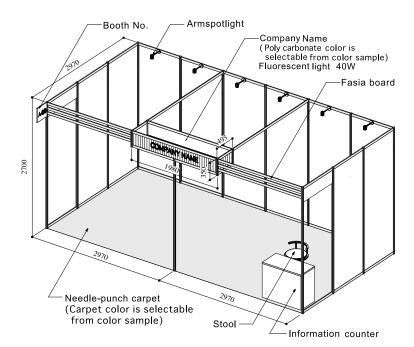

#### ■ 2 Booths Type A (18 m<sup>2</sup>)

| No. | Item Name                              | Quantity |  |  |
|-----|----------------------------------------|----------|--|--|
| 1   | Needle-punch carpet 2 boot             |          |  |  |
| 2   | Fasia board 6m                         |          |  |  |
| 3   | Company Name                           | 1        |  |  |
| 4   | Information counter                    | 1        |  |  |
| 5   | Stool                                  | 1        |  |  |
| 6   | Fluorescent light 40W                  | 1        |  |  |
| 7   | Armspotlight                           | 6        |  |  |
| 8   | Outlet (100V600W)                      | 2        |  |  |
| 9   | Electric construction fee of main line | 2kw      |  |  |

- \*The above price does not include electric construction fee of main line for more than 2kw.
- \*The specifications may vary depending on the position or type of the booth.

### Exhibition space fee + Packaged Display Rental fee JPY 834,000- (excluding tax)