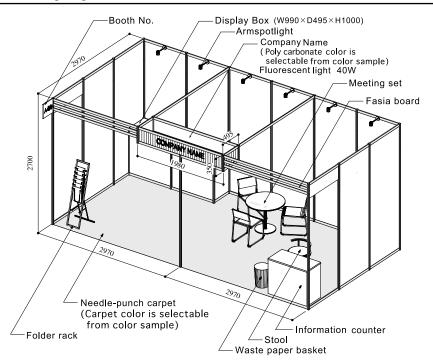

### ■ 2 Booths Type B (18 m²)

| No. | Item Name                                         | Quantity |
|-----|---------------------------------------------------|----------|
| 1   | Needle-punch carpet                               | 2 booths |
| 2   | Fasia board                                       | 6 m      |
| 3   | Company Name                                      | 1        |
| 4   | Information counter                               | 1        |
| 5   | Stool                                             | 1        |
| 6   | Fluorescent light 40W                             | 1        |
| 7   | Armspotlight                                      | 6        |
| 8   | Outlet (100V600W)                                 | 2        |
| 9   | Electric construction fee of main line            | 2kw      |
| 10  | Folder rack                                       | 1        |
| 11  | Meeting set:<br>(Round table ×1,Stacking chair×3) | 1        |
| 12  | Waste paper basket                                | 1        |
| 13  | Display Box (W990×D495×H1000)                     | 2        |

- \*The above price does not include electric construction fee of main line for more than 2kw.
- \*The specifications may vary depending on the position or type of the booth.

## Exhibition space fee + Packaged Display Rental fee JPY 880,000- (excluding tax)